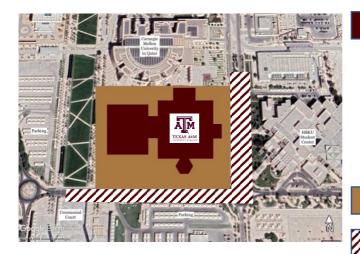

## **On-campus Property (Structure)**

Texas A&M University at Qatar (TAMUQ) building: Identifies the buildings under control of TAMUQ and located within Education City (EC) in Doha, Qatar. The EC buildings includes the TAMUQ Engineering Building.

## **Public Property**

Sidewalks and streets adjacent to TAMUQ: The sidewalks and the areas adjacent are used as locations for Clery reporting Purposes.