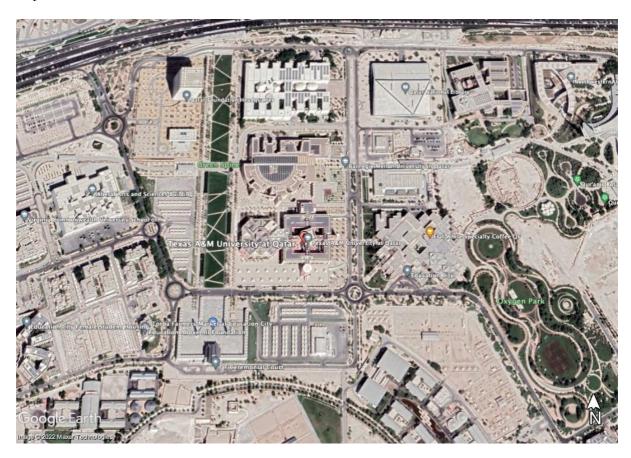

## **Clery Reporting Map-2023**

The following map depicts the geographical areas located in Education City, Doha, Qatar that Texas A&M University at Qatar uses when compiling information for its annual Clery Act Report.

## **On-campus Property (Structure)**

Texas A&M University at Qatar (TAMUQ) building: Identifies the buildings under control of TAMUQ and located within Education City (EC) in Doha, Qatar. The EC buildings includes the TAMUQ Engineering Building.

## **Public Property**

Sidewalks and streets adjacent to TAMUQ: The sidewalks and the areas adjacent are used as locations for Clery reporting Purposes.